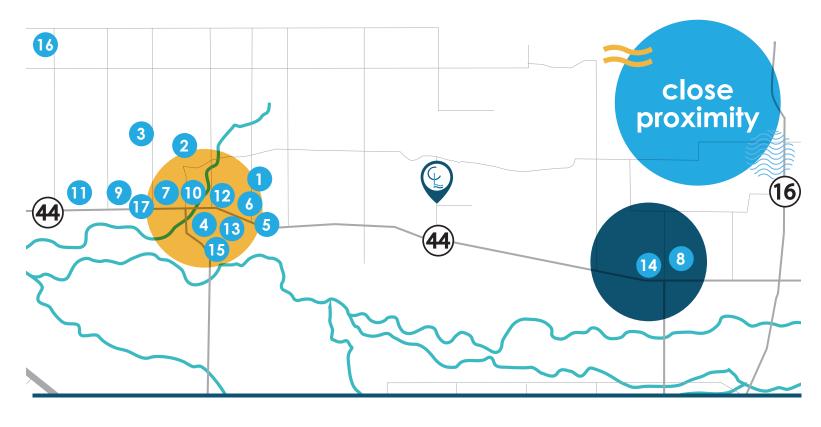

Crescent lakes is just steps away from multiple parks including Piccadilly Park, Middleton Place Park, and the Middleton Skatepark.

This premiere public golf course is just a short drive away, so 'swing' on by.

Sprawling parks, outdoor recreation and stunning views of Idaho wildlife.

Although located just 40 minutes outside Boise, Middleton offers room to breathe with sprawling farmland and small town vibes.

- CRESCENT LAKE COMMUNITY
- MILL CREEK ELEMENTARY SCHOOL
- MIDDLETON HEIGHTS ELEMENTARY SCHOOL
- MIDDLETON HIGH SCHOOL
- WEST VALLEY MEDICAL GROUP-MIDDLETON CLINIC
- MIDDLETON PLACE PARK
- **FOOTE PARK**
- PICCADILLY PARK
- STAR MERCANTILE
- MIDDLETON FITNESS CENTER
- **JACKSONS FOOD STORES**

- TRACTOR SUPPLY CO.
- O'REILLY AUTO PARTS
- ACE HARDWARE
- MAVERIK
- PC TECH INC.
- PURPLE SAGE GOLFCOURSE
- MIDDLETON SKATEPARK
- DOWNTOWN MIDDLETON
- STAR
- **BOISE RIVER**

## community map

LOOKING TO BUILD, BUT JUST DON'T KNOW WHERE?

Use this community map to help guide you in finding a home site that's just right for you.

43° NORTH

For availability, please visit: CRESCENTLAKE.COM/AVAILABILITY