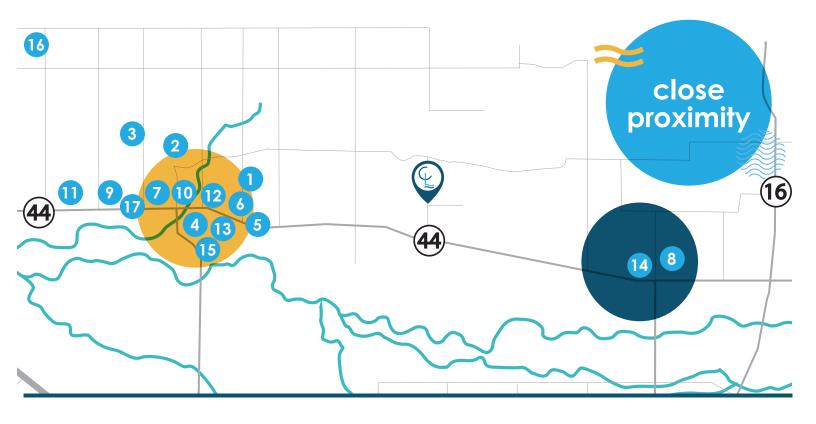

- 1 MILL CREEK ELEMENTARY SCHOOL
- 2 MIDDLETON HEIGHTS ELEMENTARY SCHOOL
- 3 MIDDLETON HIGH SCHOOL
- WEST VALLEY MEDICAL GROUP-MIDDLETON CLINIC
- 5 MIDDLETON PLACE PARK
- 6 FOOTE PARK
- 7 PICCADILLY PARK
- 8 STAR MERCANTILE
- 9 MIDDLETON FITNESS CENTER
- 10 JACKSONS FOOD STORES

- 11 TRACTOR SUPPLY CO.
- 12 O'REILLY AUTO PARTS
- 13 ACE HARDWARE
- 14 MAVERIK
- 15 PC TECH INC.
- 16 PURPLE SAGE GOLFCOURSE
- 17 MIDDLETON SKATEPARK
- DOWNTOWN MIDDLETON
- STAR
- BOISE RIVER

COMMUNITY DEVELOPER