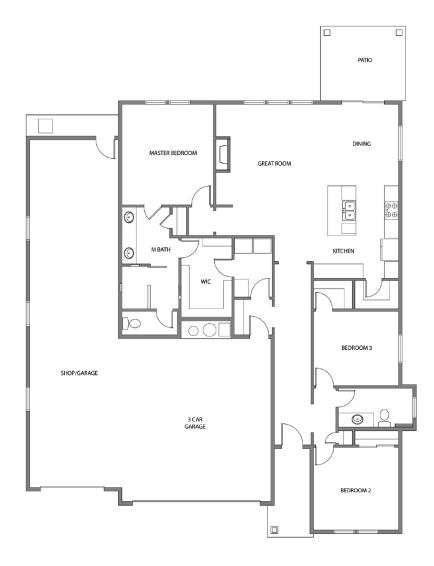

#### 3 BED | 2 BATH | 3 or 4 CAR | 1778 SQFT

Lot/Block: 8/1, 11/1, 17/1, 2/2, 6/2, 10/2, 32/2, 37/2, 40/2, 42/2, 14/3, 25/3

This adorable home is a buyer favorite in Crescent Lake. Small but mighty, Iron Oak's floor single-level plan, the "Mia" offers an efficient layout with amazing design features such as an oversized garage, covered patio, 3 bedrooms, 2 bathrooms, and open concept living space. With large bright windows and tall ceilings, this home feel spacious and bright. The kitchen offers luxury appliances, large center island, gas built-in range and separate built-in oven & microwave. With granite or quartz throughout the home, custom cabinetry with soft close and to-the-ceiling in the kitchen and designer lighting & plumbing fixtures, this home has all the amenities to suite even the pickiest buyers. Come see this home for yourself by visitng Crescent Lake, Middleton's newest water front community. Model homes are open on Thursday – Sunday from noon – 5pm.