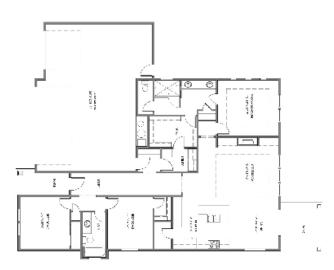

#### 3 BED | 2 BATH | 3 or 4 CAR | 1778 SQFT

Lot/Block: 8/1, 11/1, 17/1, 2/2, 6/2, 10/2, 32/2, 37/2, 40/2, 42/2, 14/3, 25/3

This adorable home is a buyer favorite in Crescent Lake. Small but mighty, Iron Oak's floor single-level plan, the "Mia" offers an efficient layout with amazing design features such as an oversized garage, covered patio, 3 bedrooms, 2 bathrooms, and open concept living space. With large bright windows and tall ceilings, this home feel spacious and bright. The kitchen offers luxury appliances, large center island, gas built-in range and separate built-in oven & microwave. With granite or quartz throughout the home, custom cabinetry with soft close and to-the-ceiling in the kitchen and designer lighting & plumbing fixtures, this home has all the amenities to suite even the pickiest buyers. Come see this home for yourself by visitng Crescent Lake, Middleton's newest water front community. Model homes are open on Thursday – Sunday from noon – 5pm.