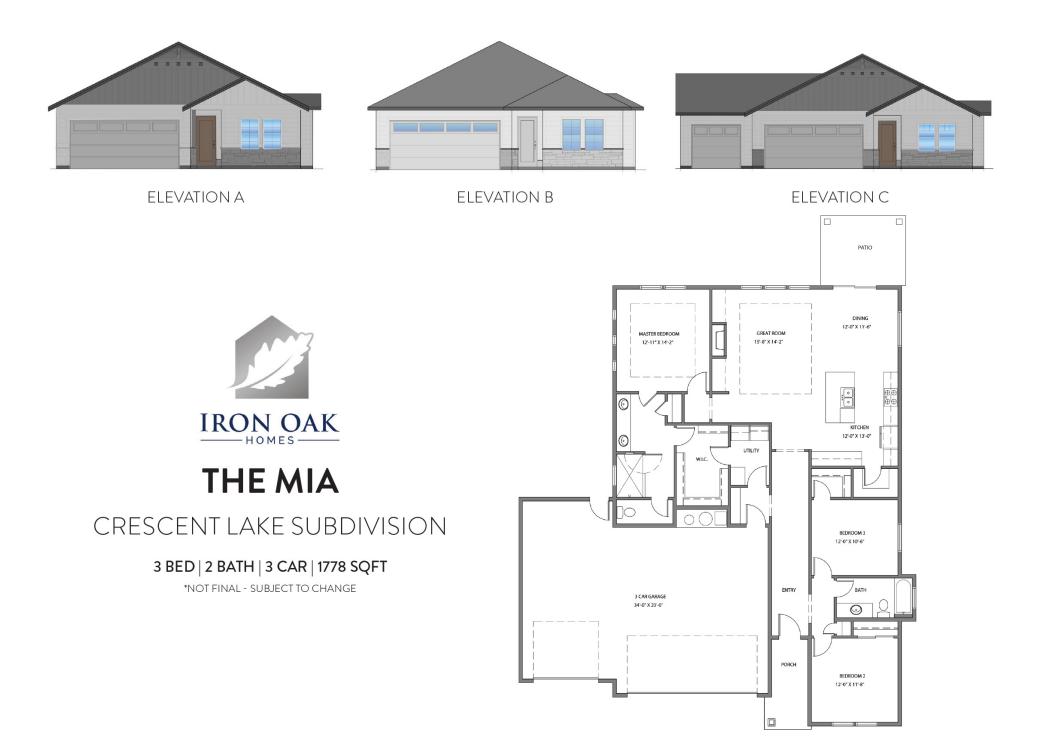

# the mia

## ------ HOMES-------

### CRESCENT LAKE SUBDIVISION

### 3 BED | 2 BATH | 4 CAR | 1778 SQFT

\*NOT FINAL - SUBJECT TO CHANGE