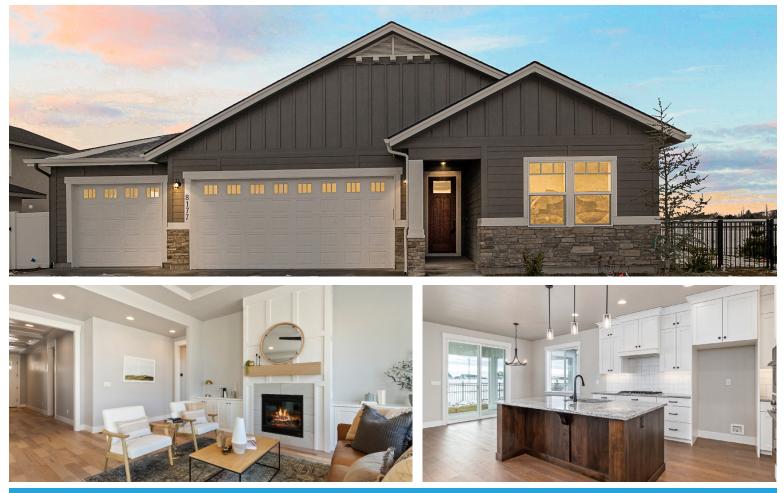

#### 3 BED | 2 BATH | 3 or 4 CAR | 1778 SQFT

Lot/Block: 8/1, 11/1, 17/1, 2/2, 6/2, 10/2, 32/2, 37/2, 40/2, 42/2, 14/3, 25/3

This adorable home is a buyer favorite in Crescent Lake. Small but mighty, Iron Oak's floor single-level plan, the "Mia" offers an efficient layout with amazing design features such as an oversized garage, covered patio, 3 bedrooms, 2 bathrooms, and open concept living space. With large bright windows and tall ceilings, this home feel spacious and bright. The kitchen offers luxury appliances, large center island, gas built-in range and separate built-in oven & microwave. With granite or quartz throughout the home, custom cabinetry with soft close and to-the-ceiling in the kitchen and designer lighting & plumbing fixtures, this home has all the amenities to suite even the pickiest buyers. Come see this home for yourself by visitng Crescent Lake, Middleton's newest water front community. Model homes are open on Thursday – Sunday from noon – 5pm.