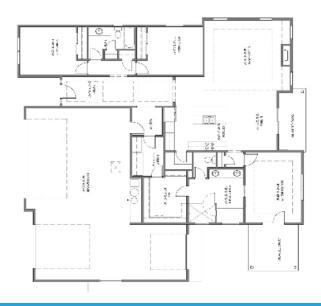

## the holland rv

3 BED | 2 BATH | 2 CAR + RV or 3 CAR | 2054 SQFT

Lot/Block: 3/1, 4/1, 7/1, 9/1, 25/1,21/2, 30/2, 33/2, 35/2, 38/2, 41/2, 43/2, 16/3, 19/3, 21/3, 26/3, 30/3, 33/3, 37/3

Proudly presenting Iron Oak's single-level "Holland" floorplan in Middleton's newest waterfront community: Crescent Lake. This home comes with a 3 car garage or a 2 car + 36' deep boat bay with a 10'x12' door for all your toy storage. Many versions of this home offer an additional roll-up door in back of the garage. This home offers TWO covered patios – one off the dining room for all to enjoy and a private patio off the Master Suite creating an intimate outdoor space. Iron Oak builds all their homes with beautiful, modern finishes including a kitchen adorned with upgraded granite or quartz countertops and design details throughout the home such as accent walls, ship lap, ceiling details & more! There is so much aesthetic beauty to uncover. The chefs kitchen offers a built-in gas range, walk-in pantry with appliance counter & outlets, soft close cabinets to the ceiling & oversized drawers with trash can pull-out. There is so much to see and experience in this new community - visit soon and see for yourself!

## THE HOLLAND

CRESCENT LAKE SUBDIVISION

3 BED | 2 BATH | 2 CAR + RV | 2054 SQFT

\*NOT FINAL - SUBJECT TO CHANGE

ELEVATION A ELEVATION B

**ELEVATION C** 

## THE HOLLAND

CRESCENT LAKE SUBDIVISION

3 BED | 2 BATH | 3 CAR | 2054 SQFT

\*NOT FINAL - SUBJECT TO CHANGE