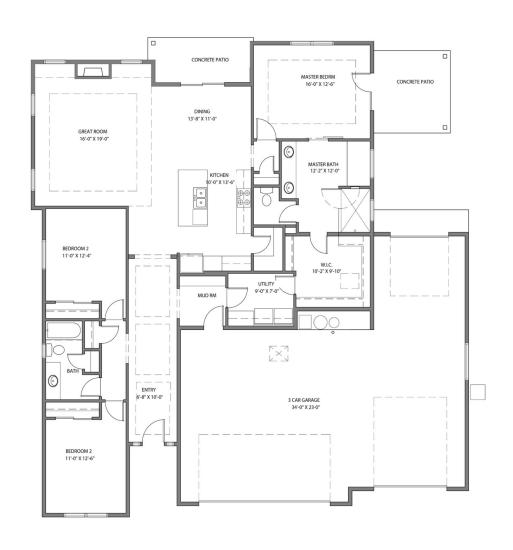

## the holland rv

3 BED | 2 BATH | 2 CAR + RV or 3 CAR | 2054 SQFT

Lot/Block: 3/1, 4/1, 7/1, 9/1, 25/1,21/2, 30/2, 33/2, 35/2, 38/2, 41/2, 43/2, 16/3, 19/3, 21/3, 26/3, 30/3, 33/3, 37/3

Proudly presenting Iron Oak's single-level "Holland" floorplan in Middleton's newest waterfront community: Crescent Lake. This home comes with a 3 car garage or a 2 car + 36' deep boat bay with a 10'x12' door for all your toy storage. Many versions of this home offer an additional roll-up door in back of the garage. This home offers TWO covered patios – one off the dining room for all to enjoy and a private patio off the Master Suite creating an intimate outdoor space. Iron Oak builds all their homes with beautiful, modern finishes including a kitchen adorned with upgraded granite or quartz countertops and design details throughout the home such as accent walls, ship lap, ceiling details & more! There is so much aesthetic beauty to uncover. The chefs kitchen offers a built-in gas range, walk-in pantry with appliance counter & outlets, soft close cabinets to the ceiling & oversized drawers with trash can pull-out. There is so much to see and experience in this new community - visit soon and see for yourself!

## THE HOLLAND

CRESCENT LAKE SUBDIVISION

3 BED | 2 BATH | 3 CAR | 2054 SQFT

\*NOT FINAL - SUBJECT TO CHANGE