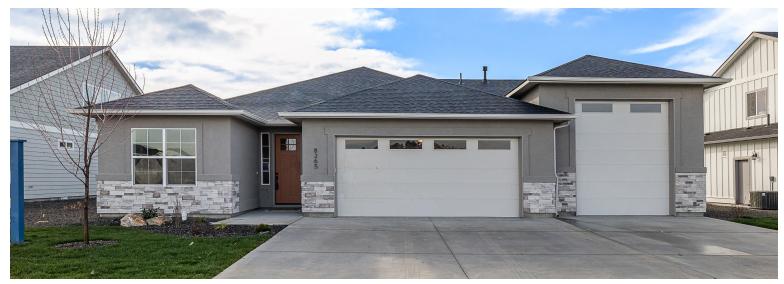

## the holland rv

3 BED | 2 BATH | 2 CAR + RV or 3 CAR | 2054 SQFT

Lot/Block: 3/1, 4/1, 7/1, 9/1, 25/1,21/2, 30/2, 33/2, 35/2, 38/2, 41/2, 43/2, 16/3, 19/3, 21/3, 26/3, 30/3, 33/3, 37/3

Proudly presenting Iron Oak's single-level "Holland" floorplan in Middleton's newest waterfront community: Crescent Lake. This home comes with a 3 car garage or a 2 car + 36' deep boat bay with a 10'x12' door for all your toy storage. Many versions of this home offer an additional roll-up door in back of the garage. This home offers TWO covered patios – one off the dining room for all to enjoy and a private patio off the Master Suite creating an intimate outdoor space. Iron Oak builds all their homes with beautiful, modern finishes including a kitchen adorned with upgraded granite or quartz countertops and design details throughout the home such as accent walls, ship lap, ceiling details & more! There is so much aesthetic beauty to uncover. The chefs kitchen offers a built-in gas range, walk-in pantry with appliance counter & outlets, soft close cabinets to the ceiling & oversized drawers with trash can pull-out. There is so much to see and experience in this new community - visit soon and see for yourself!

## THE HOLLAND

CRESCENT LAKE SUBDIVISION

3 BED | 2 BATH | 3 CAR | 2054 SQFT

\*NOT FINAL - SUBJECT TO CHANGE