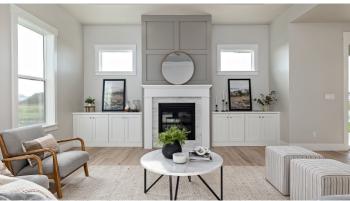

## the holland rv

3 BED | 2 BATH | 2 CAR + RV or 3 CAR | 2054 SQFT

Lot/Block: 3/1, 4/1, 7/1, 9/1, 25/1,21/2, 30/2, 33/2, 35/2, 38/2, 41/2, 43/2, 16/3, 19/3, 21/3, 26/3, 30/3, 33/3, 37/3

Proudly presenting Iron Oak's single-level "Holland" floorplan in Middleton's newest waterfront community: Crescent Lake. This home comes with a 3 car garage or a 2 car + 36' deep boat bay with a 10'x12' door for all your toy storage. Many versions of this home offer an additional roll-up door in back of the garage. This home offers TWO covered patios – one off the dining room for all to enjoy and a private patio off the Master Suite creating an intimate outdoor space. Iron Oak builds all their homes with beautiful, modern finishes including a kitchen adorned with upgraded granite or quartz countertops and design details throughout the home such as accent walls, ship lap, ceiling details & more! There is so much aesthetic beauty to uncover. The chefs kitchen offers a built-in gas range, walk-in pantry with appliance counter & outlets, soft close cabinets to the ceiling & oversized drawers with trash can pull-out. There is so much to see and experience in this new community - visit soon and see for yourself!