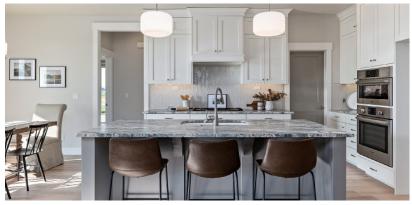

## the holland rv

3 BED | 2 BATH | 2 CAR + RV or 3 CAR | 2054 SQFT

Lot/Block: 3/1, 4/1, 7/1, 9/1, 25/1,21/2, 30/2, 33/2, 35/2, 38/2, 41/2, 43/2, 16/3, 19/3, 21/3, 26/3, 30/3, 33/3, 37/3

Proudly presenting Iron Oak's single-level "Holland" floorplan in Middleton's newest waterfront community: Crescent Lake. This home comes with a 3 car garage or a 2 car + 36' deep boat bay with a 10'x12' door for all your toy storage. Many versions of this home offer an additional roll-up door in back of the garage. This home offers TWO covered patios – one off the dining room for all to enjoy and a private patio off the Master Suite creating an intimate outdoor space. Iron Oak builds all their homes with beautiful, modern finishes including a kitchen adorned with upgraded granite or quartz countertops and design details throughout the home such as accent walls, ship lap, ceiling details & more! There is so much aesthetic beauty to uncover. The chefs kitchen offers a built-in gas range, walk-in pantry with appliance counter & outlets, soft close cabinets to the ceiling & oversized drawers with trash can pull-out. There is so much to see and experience in this new community - visit soon and see for yourself!