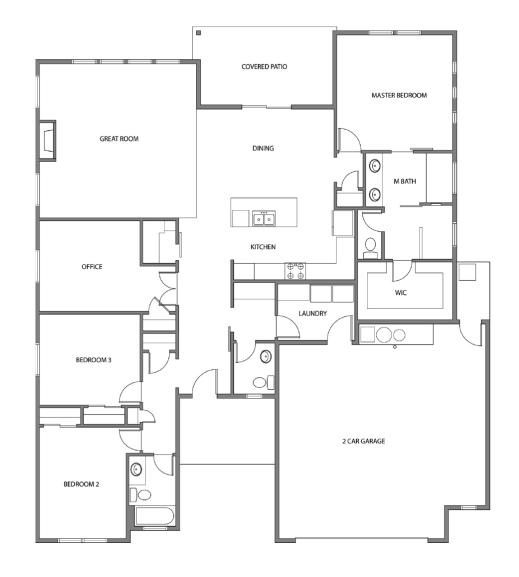

## the mason

3 BED | 2.5 BATH | 2 CAR, 2.5 CAR, & 3 CAR | 2182 SQFT

Lot/Block: 1/1, 5/1, 10/1, 16/1, 22/1, 26/1, 12/2, 16/2, 29/2, 34/2, 36/2, 39/2, 12/3, 22/3, 28/3

Welcome to Iron Oak's beautiful home, the "Mason" located in Middleton's newest waterfront community: Crescent Lake. This split bedroom floor plan is complete with 4 bedrooms. The 4th bedroom is perfect for an at-home office or flex space as well. With options for a 2 car, oversized 2.5 car or 3 car garage, there is plenty of storage potential! Enjoy a quiet, peaceful evening on the covered patio with prewiring for surround sound. You'll love open concept kitchen and great room living space with large windows and 10' ceilings. The beautiful master suite boasts a tile walk-in shower and separate soaker tub. Crescent Lake comes fully landscaped (front/back) with full backyard fencing. Stop by to see this home and many more under construction! Our model homes are open Thursday-Sunday from 12-5pm. Come take a tour and let us help you buy in Crescent Lake!

## THE MASON

CRESCENT LAKE SUBDIVISION

3 BED | 2.5 BATH | 2 CAR | 2232 SQFT

\*NOT FINAL - SUBJECT TO CHANGE

**ELEVATION OPTION B** 

**ELEVATION OPTION C** 

## THE MASON

CRESCENT LAKE SUBDIVISION

3 BED + OFFICE | 2.5 BATH | 2 CAR EXTENDED | 2183 SQFT

\*NOT FINAL - SUBJECT TO CHANGE

ELEVATION OPTION B

**ELEVATION OPTION C** 

## THE MASON

CRESCENT LAKE SUBDIVISION

3 BED | 2.5 BATH | 3 CAR | 2232 SQFT

\*NOT FINAL - SUBJECT TO CHANGE