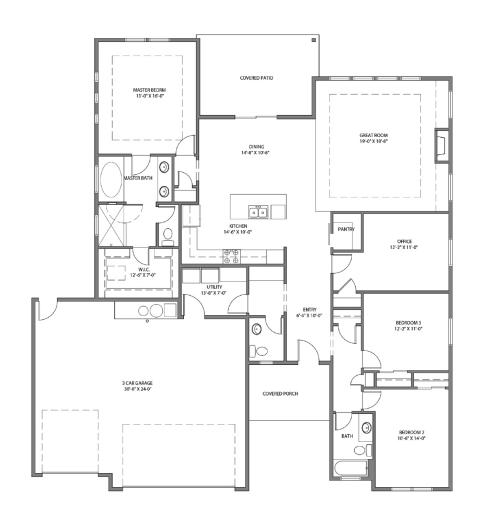

## the mason

3 BED | 2.5 BATH | 2 CAR, 2.5 CAR, & 3 CAR | 2182 SQFT

Lot/Block: 1/1, 5/1, 10/1, 16/1, 22/1, 26/1, 12/2, 16/2, 29/2, 34/2, 36/2, 39/2, 12/3, 22/3, 28/3

Welcome to Iron Oak's beautiful home, the "Mason" located in Middleton's newest waterfront community: Crescent Lake. This split bedroom floor plan is complete with 4 bedrooms. The 4th bedroom is perfect for an at-home office or flex space as well. With options for a 2 car, oversized 2.5 car or 3 car garage, there is plenty of storage potential! Enjoy a quiet, peaceful evening on the covered patio with prewiring for surround sound. You'll love open concept kitchen and great room living space with large windows and 10' ceilings. The beautiful master suite boasts a tile walk-in shower and separate soaker tub. Crescent Lake comes fully landscaped (front/back) with full backyard fencing. Stop by to see this home and many more under construction! Our model homes are open Thursday-Sunday from 12-5pm. Come take a tour and let us help you buy in Crescent Lake!