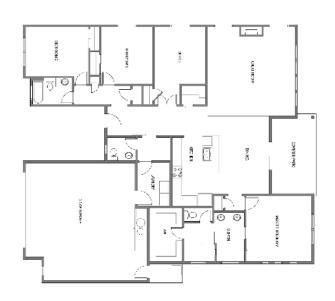

## THE MASON

CRESCENT LAKE SUBDIVISION

3 BED | 2.5 BATH | 2 CAR | 2232 SQFT

\*NOT FINAL - SUBJECT TO CHANGE

**ELEVATION OPTION B** 

**ELEVATION OPTION C** 

## THE MASON

CRESCENT LAKE SUBDIVISION

3 BED + OFFICE | 2.5 BATH | 2 CAR EXTENDED | 2183 SQFT

\*NOT FINAL - SUBJECT TO CHANGE

ELEVATION OPTION B

**ELEVATION OPTION C** 

## THE MASON

CRESCENT LAKE SUBDIVISION

3 BED | 2.5 BATH | 3 CAR | 2232 SQFT

\*NOT FINAL - SUBJECT TO CHANGE