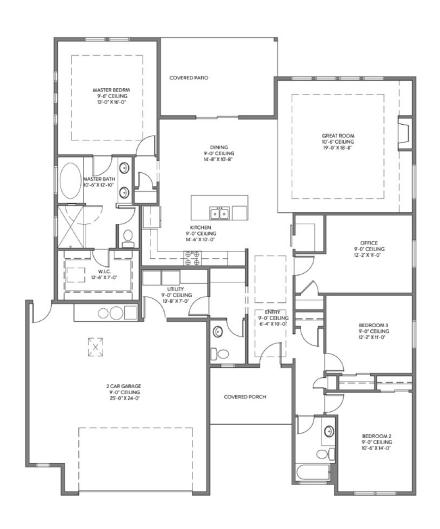

## the mason

3 BED | 2.5 BATH | 2 CAR, 2.5 CAR, & 3 CAR | 2182 SQFT

Lot/Block: 1/1, 5/1, 10/1, 16/1, 22/1, 26/1, 12/2, 16/2, 29/2, 34/2, 36/2, 39/2, 12/3, 22/3, 28/3

Welcome to Iron Oak's beautiful home, the "Mason" located in Middleton's newest waterfront community: Crescent Lake. This split bedroom floor plan is complete with 4 bedrooms. The 4th bedroom is perfect for an at-home office or flex space as well. With options for a 2 car, oversized 2.5 car or 3 car garage, there is plenty of storage potential! Enjoy a quiet, peaceful evening on the covered patio with prewiring for surround sound. You'll love open concept kitchen and great room living space with large windows and 10' ceilings. The beautiful master suite boasts a tile walk-in shower and separate soaker tub. Crescent Lake comes fully landscaped (front/back) with full backyard fencing. Stop by to see this home and many more under construction! Our model homes are open Thursday-Sunday from 12-5pm. Come take a tour and let us help you buy in Crescent Lake!