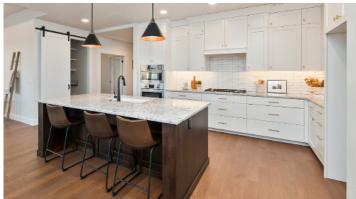

## the mason

3 BED | 2.5 BATH | 2 CAR, 2.5 CAR, & 3 CAR | 2182 SQFT

Lot/Block: 1/1, 5/1, 10/1, 16/1, 22/1, 26/1, 12/2, 16/2, 29/2, 34/2, 36/2, 39/2, 12/3, 22/3, 28/3

Welcome to Iron Oak's beautiful home, the "Mason" located in Middleton's newest waterfront community: Crescent Lake. This split bedroom floor plan is complete with 4 bedrooms. The 4th bedroom is perfect for an at-home office or flex space as well. With options for a 2 car, oversized 2.5 car or 3 car garage, there is plenty of storage potential! Enjoy a quiet, peaceful evening on the covered patio with prewiring for surround sound. You'll love open concept kitchen and great room living space with large windows and 10' ceilings. The beautiful master suite boasts a tile walk-in shower and separate soaker tub. Crescent Lake comes fully landscaped (front/back) with full backyard fencing. Stop by to see this home and many more under construction! Our model homes are open Thursday-Sunday from 12-5pm. Come take a tour and let us help you buy in Crescent Lake!