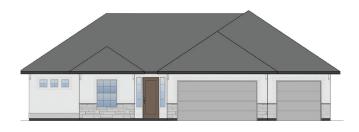

nity: Crescent Lake. Proudly presenting Iron Oak's "Scarlett" model. This split bedroom floor plan is complete with an Office right off of the entry that leads to open concept Kitchen and Great Room. The spacious master suite boasts a tiled walk-in shower adorned with gorgeous details and beautiful glass. The large dual vanities provide plenty of storage. Fall in love with the huge, separate soaker tub to relax and unwind. & dual vanity. This home features upgrades such as: granite/quartz countertops, high-end appliances, details such as ceiling designs, accent walls, barn doors, or ship lap. The fully covered patio offer the opportunity to enjoy the outdoor space of Crescent Lake! There is so much to see and experience in this new community - visit soon and see for yourself!















ELEVATION A ELEVATION B ELEVATION C



## THE SCARLETT

CRESCENT LAKE SUBDIVISION

4 BED | 2.5 BATH | 3 CAR | 2250 SQFT

\*NOT FINAL - SUBJECT TO CHANGE