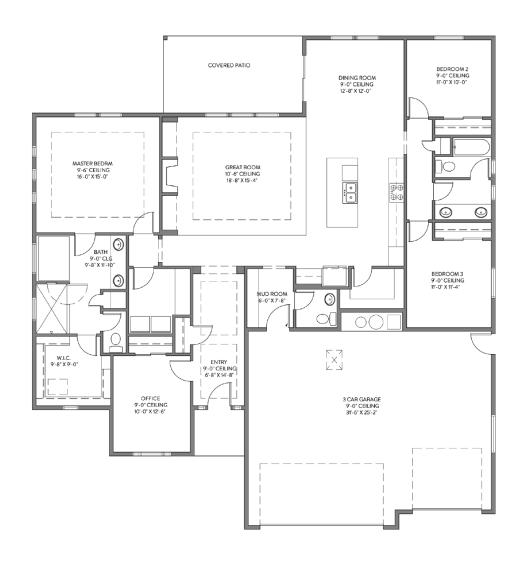

## 3 BED | 2.5 BATH | 3 CAR | 2250 SQFT

Lot/Block: 2/1, 6/1, 24/2, 5/3, 7/3, 11/3, 17/3, 23/3,

27/3, 31/3

Welcome to Middleton's newest waterfront community: Crescent Lake. Proudly presenting Iron Oak's "Scarlett" model. This split bedroom floor plan is complete with an Office right off of the entry that leads to open concept Kitchen and Great Room. The spacious master suite boasts a tiled walk-in shower adorned with gorgeous details and beautiful glass. The large dual vanities provide plenty of storage. Fall in love with the huge, separate soaker tub to relax and unwind. & dual vanity. This home features upgrades such as: granite/quartz countertops, high-end appliances, details such as ceiling designs, accent walls, barn doors, or ship lap. The fully covered patio offer the opportunity to enjoy the outdoor space of Crescent Lake! There is so much to see and experience in this new community - visit soon and see for yourself!

## THE SCARLETT

CRESCENT LAKE SUBDIVISION

4 BED | 2.5 BATH | 3 CAR | 2250 SQFT

\*NOT FINAL - SUBJECT TO CHANGE