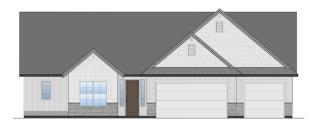

ommunity: Crescent Lake. Proudly presenting Iron Oak's "Scarlett" model. This split bedroom floor plan is complete with an Office right off of the entry that leads to open concept Kitchen and Great Room. The spacious master suite boasts a tiled walk-in shower adorned with gorgeous details and beautiful glass. The large dual vanities provide plenty of storage. Fall in love with the huge, separate soaker tub to relax and unwind. & dual vanity. This home features upgrades such as: granite/quartz countertops, high-end appliances, details such as ceiling designs, accent walls, barn doors, or ship lap. The fully covered patio offer the opportunity to enjoy the outdoor space of Crescent Lake! There is so much to see and experience in this new community - visit soon and see for yourself!















ELEVATION A ELEVATION B ELEVATION C



## THE SCARLETT

CRESCENT LAKE SUBDIVISION

4 BED | 2.5 BATH | 3 CAR | 2250 SQFT

\*NOT FINAL - SUBJECT TO CHANGE