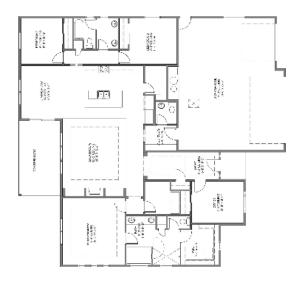

## 3 BED | 2.5 BATH | 3 CAR | 2250 SQFT

Lot/Block: 2/1, 6/1, 24/2, 5/3, 7/3, 11/3, 17/3, 23/3,

27/3, 31/3

Welcome to Middleton's newest waterfront community: Crescent Lake. Proudly presenting Iron Oak's "Scarlett" model. This split bedroom floor plan is complete with an Office right off of the entry that leads to open concept Kitchen and Great Room. The spacious master suite boasts a tiled walk-in shower adorned with gorgeous details and beautiful glass. The large dual vanities provide plenty of storage. Fall in love with the huge, separate soaker tub to relax and unwind. & dual vanity. This home features upgrades such as: granite/quartz countertops, high-end appliances, details such as ceiling designs, accent walls, barn doors, or ship lap. The fully covered patio offer the opportunity to enjoy the outdoor space of Crescent Lake! There is so much to see and experience in this new community - visit soon and see for yourself!