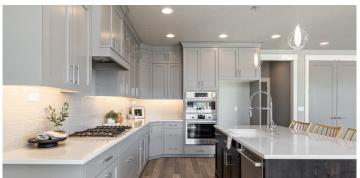

## the hudson

4 BED | 2.5 BATH | 3 CAR | 2526 SQFT

Lot/Block: 12/1, 14/1, 15/1, 18/1, 24/1, 17/2, 28/2,

15/3

Welcome to Iron Oak's beautiful home, the "Hudson". Upon arrival, step into the large foyer offering plenty of space to greet your guests while they hang their jackets on the built-in mudbench or in the large coat closet. With extra entry cabinetry and many closets throughout, storage space is a huge benefit in this home! You'll fall in love with all the details - wall accents in the dining & master bedroom, full glass/tile walk-in shower, soft close cabinets to the ceiling, separate mudroom & powder bath off the garage & a nook in the loft for extra reading/ homework/work space! This home has upgraded interior finishes such as: solid surface countertops, engineered hardwoods, gas fireplace, designer lighting, tile bathrooms/laundry room, upgraded appliances (ie built-in gas range, separate wall oven+microwave) & surround sound wiring. The fully covered back patio provides a peaceful & serene outdoor living space.