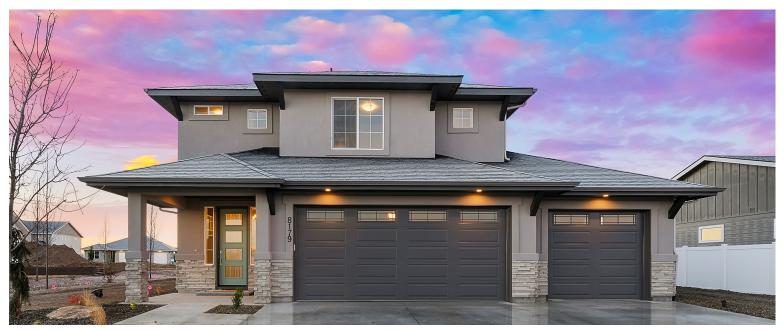

## the hudson

4 BED | 2.5 BATH | 3 CAR | 2526 SQFT

Lot/Block: 12/1, 14/1, 15/1, 18/1, 24/1, 17/2, 28/2,

15/3

Welcome to Iron Oak's beautiful home, the "Hudson". Upon arrival, step into the large foyer offering plenty of space to greet your guests while they hang their jackets on the built-in mudbench or in the large coat closet. With extra entry cabinetry and many closets throughout, storage space is a huge benefit in this home! You'll fall in love with all the details - wall accents in the dining & master bedroom, full glass/tile walk-in shower, soft close cabinets to the ceiling, separate mudroom & powder bath off the garage & a nook in the loft for extra reading/ homework/work space! This home has upgraded interior finishes such as: solid surface countertops, engineered hardwoods, gas fireplace, designer lighting, tile bathrooms/laundry room, upgraded appliances (ie built-in gas range, separate wall oven+microwave) & surround sound wiring. The fully covered back patio provides a peaceful & serene outdoor living space.

## THE HUDSON

CRESCENT LAKE SUBDIVISION

4 BED | 2.5 BATH | 3 CAR | 2526 SQFT

\*NOT FINAL - SUBJECT TO CHANGE