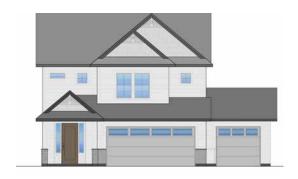

## the hudson

4 BED | 2.5 BATH | 3 CAR | 2526 SQFT

Lot/Block: 12/1, 14/1, 15/1, 18/1, 24/1, 17/2, 28/2,

15/3

Welcome to Iron Oak's beautiful home, the "Hudson". Upon arrival, step into the large foyer offering plenty of space to greet your guests while they hang their jackets on the built-in mudbench or in the large coat closet. With extra entry cabinetry and many closets throughout, storage space is a huge benefit in this home! You'll fall in love with all the details - wall accents in the dining & master bedroom, full glass/tile walk-in shower, soft close cabinets to the ceiling, separate mudroom & powder bath off the garage & a nook in the loft for extra reading/ homework/work space! This home has upgraded interior finishes such as: solid surface countertops, engineered hardwoods, gas fireplace, designer lighting, tile bathrooms/laundry room, upgraded appliances (ie built-in gas range, separate wall oven+microwave) & surround sound wiring. The fully covered back patio provides a peaceful & serene outdoor living space.

## THE HUDSON

CRESCENT LAKE SUBDIVISION

4 BED | 2.5 BATH | 3 CAR | 2526 SQFT

\*NOT FINAL - SUBJECT TO CHANGE