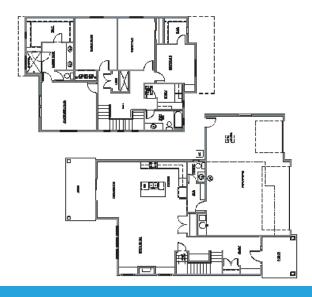

## the hudson

4 BED | 2.5 BATH | 3 CAR | 2526 SQFT

Lot/Block: 12/1, 14/1, 15/1, 18/1, 24/1, 17/2, 28/2,

15/3

Welcome to Iron Oak's beautiful home, the "Hudson". Upon arrival, step into the large foyer offering plenty of space to greet your guests while they hang their jackets on the built-in mudbench or in the large coat closet. With extra entry cabinetry and many closets throughout, storage space is a huge benefit in this home! You'll fall in love with all the details - wall accents in the dining & master bedroom, full glass/tile walk-in shower, soft close cabinets to the ceiling, separate mudroom & powder bath off the garage & a nook in the loft for extra reading/ homework/work space! This home has upgraded interior finishes such as: solid surface countertops, engineered hardwoods, gas fireplace, designer lighting, tile bathrooms/laundry room, upgraded appliances (ie built-in gas range, separate wall oven+microwave) & surround sound wiring. The fully covered back patio provides a peaceful & serene outdoor living space.

## THE HUDSON

CRESCENT LAKE SUBDIVISION

4 BED | 2.5 BATH | 3 CAR | 2526 SQFT

\*NOT FINAL - SUBJECT TO CHANGE