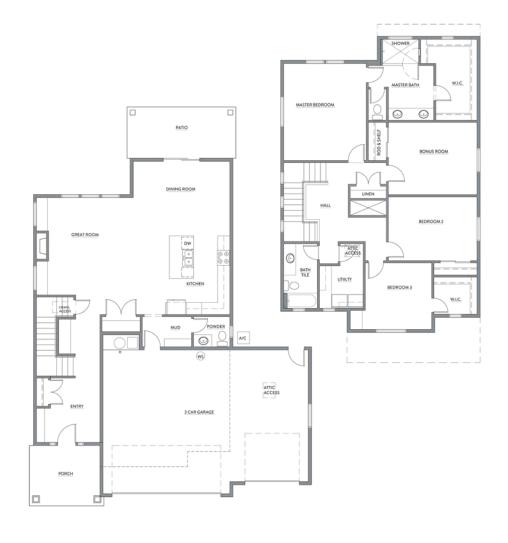

## the hudson

4 BED | 2.5 BATH | 3 CAR | 2526 SQFT

Lot/Block: 12/1, 14/1, 15/1, 18/1, 24/1, 17/2, 28/2,

15/3

Welcome to Iron Oak's beautiful home, the "Hudson". Upon arrival, step into the large foyer offering plenty of space to greet your guests while they hang their jackets on the built-in mudbench or in the large coat closet. With extra entry cabinetry and many closets throughout, storage space is a huge benefit in this home! You'll fall in love with all the details - wall accents in the dining & master bedroom, full glass/tile walk-in shower, soft close cabinets to the ceiling, separate mudroom & powder bath off the garage & a nook in the loft for extra reading/ homework/work space! This home has upgraded interior finishes such as: solid surface countertops, engineered hardwoods, gas fireplace, designer lighting, tile bathrooms/laundry room, upgraded appliances (ie built-in gas range, separate wall oven+microwave) & surround sound wiring. The fully covered back patio provides a peaceful & serene outdoor living space.

## THE HUDSON

CRESCENT LAKE SUBDIVISION

4 BED | 2.5 BATH | 3 CAR | 2526 SQFT

\*NOT FINAL - SUBJECT TO CHANGE