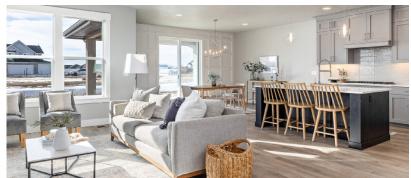

## the hudson

4 BED | 2.5 BATH | 3 CAR | 2526 SQFT

Lot/Block: 12/1, 14/1, 15/1, 18/1, 24/1, 17/2, 28/2,

15/3

Welcome to Iron Oak's beautiful home, the "Hudson". Upon arrival, step into the large foyer offering plenty of space to greet your guests while they hang their jackets on the built-in mudbench or in the large coat closet. With extra entry cabinetry and many closets throughout, storage space is a huge benefit in this home! You'll fall in love with all the details - wall accents in the dining & master bedroom, full glass/tile walk-in shower, soft close cabinets to the ceiling, separate mudroom & powder bath off the garage & a nook in the loft for extra reading/ homework/work space! This home has upgraded interior finishes such as: solid surface countertops, engineered hardwoods, gas fireplace, designer lighting, tile bathrooms/laundry room, upgraded appliances (ie built-in gas range, separate wall oven+microwave) & surround sound wiring. The fully covered back patio provides a peaceful & serene outdoor living space.