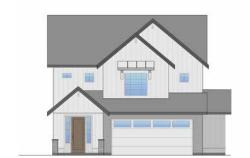

## the hudson

4 BED | 2.5 BATH | 3 CAR | 2526 SQFT

Lot/Block: 12/1, 14/1, 15/1, 18/1, 24/1, 17/2, 28/2,

15/3

Welcome to Iron Oak's beautiful home, the "Hudson". Upon arrival, step into the large foyer offering plenty of space to greet your guests while they hang their jackets on the built-in mudbench or in the large coat closet. With extra entry cabinetry and many closets throughout, storage space is a huge benefit in this home! You'll fall in love with all the details - wall accents in the dining & master bedroom, full glass/tile walk-in shower, soft close cabinets to the ceiling, separate mudroom & powder bath off the garage & a nook in the loft for extra reading/ homework/work space! This home has upgraded interior finishes such as: solid surface countertops, engineered hardwoods, gas fireplace, designer lighting, tile bathrooms/laundry room, upgraded appliances (ie built-in gas range, separate wall oven+microwave) & surround sound wiring. The fully covered back patio provides a peaceful & serene outdoor living space.

## THE HUDSON

CRESCENT LAKE SUBDIVISION

4 BED | 2.5 BATH | 3 CAR | 2526 SQFT

\*NOT FINAL - SUBJECT TO CHANGE