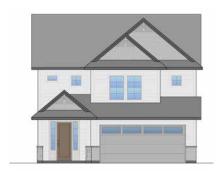

## the hudson

4 BED | 2.5 BATH | 3 CAR | 2526 SQFT

Lot/Block: 12/1, 14/1, 15/1, 18/1, 24/1, 17/2, 28/2,

15/3

Welcome to Iron Oak's beautiful home, the "Hudson". Upon arrival, step into the large foyer offering plenty of space to greet your guests while they hang their jackets on the built-in mudbench or in the large coat closet. With extra entry cabinetry and many closets throughout, storage space is a huge benefit in this home! You'll fall in love with all the details - wall accents in the dining & master bedroom, full glass/tile walk-in shower, soft close cabinets to the ceiling, separate mudroom & powder bath off the garage & a nook in the loft for extra reading/ homework/work space! This home has upgraded interior finishes such as: solid surface countertops, engineered hardwoods, gas fireplace, designer lighting, tile bathrooms/laundry room, upgraded appliances (ie built-in gas range, separate wall oven+microwave) & surround sound wiring. The fully covered back patio provides a peaceful & serene outdoor living space.

## THE HUDSON

CRESCENT LAKE SUBDIVISION

4 BED | 2.5 BATH | 3 CAR | 2526 SQFT

\*NOT FINAL - SUBJECT TO CHANGE