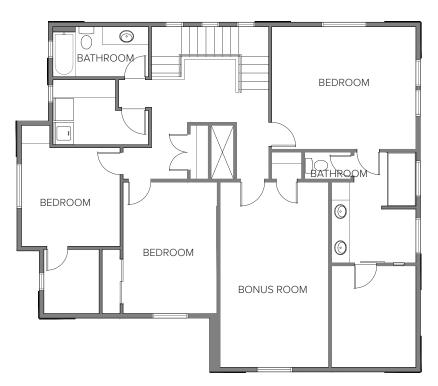

## 3 BED + BONUS | 2.5 BATH | 3 CAR | 2590 SQFT

Lot/Block: 5/2, 13/2, 26/2

The latest version of Iron Oak's popular floor plan, "Hudson II" expertly blends efficiency with design. The open layout of the Kitchen, Dining, and Great Room are a fan favorite, with plenty of dining space for everyone to enjoy delicious dinners around the table. The kitchen is loaded with cabinets for all those who love to cook! The huge walk-in pantry is a major bonus in this home and the kitchen will satisfy even the pickiest buyers! Counterspace galore, sink looking out over the backyard, luxury appliances, and massive center island are just a few of the best features of this home. With 3 bedrooms + Bonus Room, there is plenty of space to sprawl out and read, watch movies, play games or entertain friends. The low voltage is pre-wired making it easy for homeowners to install their favorite surround sound system. The large covered patio is also pre-wired for speakers and features a gas stub for BBQ – perfect for those summer nights on the patio. Come see this home for yourself in Crescent Lake - Middleton's newest waterfront community! Models are open from noon-5pm on Thursday - Sunday each week. \*Photos Similar\*