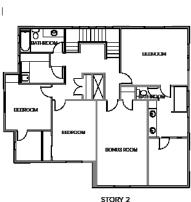

## THE HUDSON II

CRESCENT LAKE

4 BED + BONUS | 2.5 BATH | 3 CAR | 2590 SQFT

STORY 2