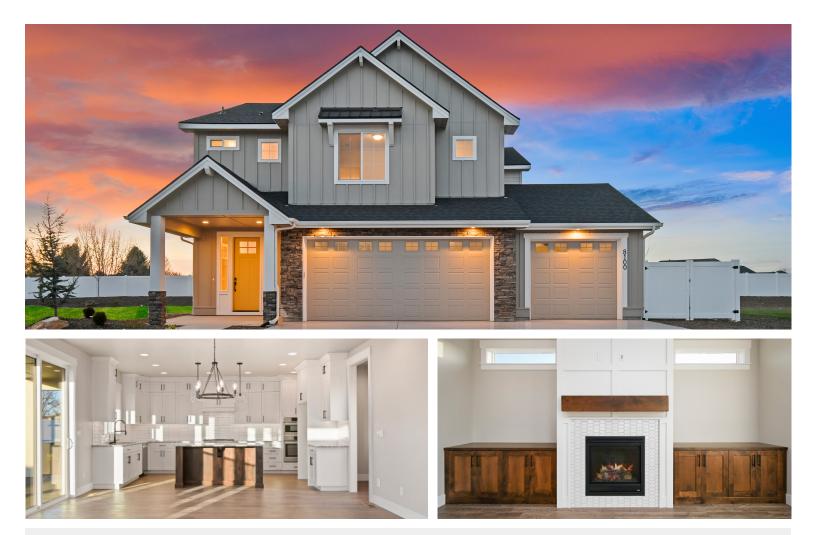

## the hudson II

## 3 BED + BONUS | 2.5 BATH | 3 CAR | 2590 SQFT

Lot/Block: 5/2, 13/2, 26/2

The latest version of Iron Oak's popular floor plan, "Hudson II" expertly blends efficiency with design. The open layout of the Kitchen, Dining, and Great Room are a fan favorite, with plenty of dining space for everyone to enjoy delicious dinners around the table. The kitchen is loaded with cabinets for all those who love to cook! The huge walk-in pantry is a major bonus in this home and the kitchen will satisfy even the pickiest buyers! Counterspace galore, sink looking out over the backyard, luxury appliances, and massive center island are just a few of the best features of this home. With 3 bedrooms + Bonus Room, there is plenty of space to sprawl out and read, watch movies, play games or entertain friends. The low voltage is pre-wired making it easy for homeowners to install their favorite surround sound system. The large covered patio is also pre-wired for speakers and features a gas stub for BBQ – perfect for those summer nights on the patio. Come see this home for yourself in Crescent Lake - Middleton's newest waterfront community! Models are open from noon-5pm on Thursday - Sunday each week. \*Photos Similar\*