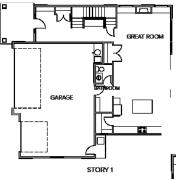

## THE HUDSON II

CRESCENT LAKE

4 BED + BONUS | 2.5 BATH | 3 CAR | 2590 SQFT

STORY 2