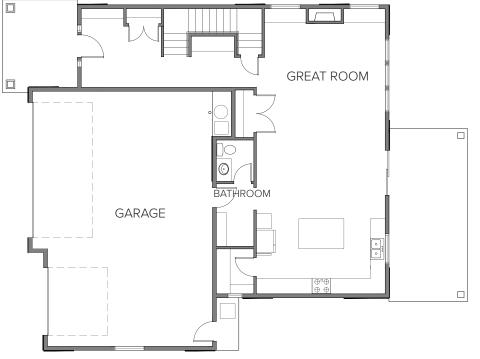

## 3 BED + BONUS | 2.5 BATH | 3 CAR | 2590 SQFT

Lot/Block: 5/2, 13/2, 26/2

The latest version of Iron Oak's popular floor plan, "Hudson II" expertly blends efficiency with design. The open layout of the Kitchen, Dining, and Great Room are a fan favorite, with plenty of dining space for everyone to enjoy delicious dinners around the table. The kitchen is loaded with cabinets for all those who love to cook! The huge walk-in pantry is a major bonus in this home and the kitchen will satisfy even the pickiest buyers! Counterspace galore, sink looking out over the backyard, luxury appliances, and massive center island are just a few of the best features of this home. With 3 bedrooms + Bonus Room, there is plenty of space to sprawl out and read, watch movies, play games or entertain friends. The low voltage is pre-wired making it easy for homeowners to install their favorite surround sound system. The large covered patio is also pre-wired for speakers and features a gas stub for BBQ – perfect for those summer nights on the patio. Come see this home for yourself in Crescent Lake - Middleton's newest waterfront community! Models are open from noon-5pm on Thursday - Sunday each week. \*Photos Similar\*