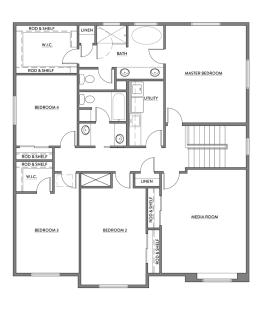

## the kaylie

4 BED + BONUS + OFFICE | 3 BATH | 3 CAR | 2970 SQFT

Lot/Block: 21/1, 28/1, 3/2, 9/2, 15/2, 2/3, 28/3, 35/3

Welcome to the newest floor plan being built in Crescent Lake, Middleton's gorgeous waterfront community! This stunning 2-story home, the "Kaylie" features space for everyone with plenty of bedrooms, a large bonus space, plus an at-home office! Iron Oak truly outdid themselves with this floor plan and finishes! Enjoy modern trim work such as coffered ceilings, crown molding, accent walls, or ship lap. All homes come with upgraded granite or quartz countertops, high-end appliances, luxury lighting packages, built in mud rooms, soft close cabinets to the ceiling, and large pantry. With low voltage pre-wiring, it's easy to add your own surround sound after closing. All garages come pre-plumbed with a water softener loop and utility sink. There is so much for you to see and love about this community! Stop by anytime and view this home. The "Kaylie" is a new floor plan still under construction so there are no finished photos of this home. \*Photos are similar\*

## THE KAYLIE

CRESCENT LAKE SUBDIVISION

5 BED + BONUS + OFFICE | 3 BATH | 3 CAR | 2970 SF

\*NOT FINAL - SUBJECT TO CHANGE