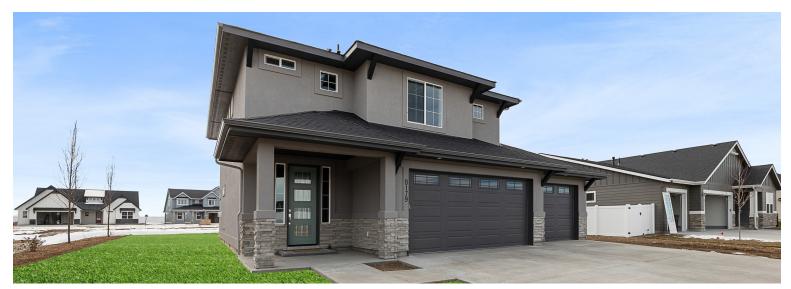

## the kaylie

4 BED + BONUS + OFFICE | 3 BATH | 3 CAR | 2970 SQFT

Lot/Block: 21/1, 28/1, 3/2, 9/2, 15/2, 2/3, 28/3, 35/3

Welcome to the newest floor plan being built in Crescent Lake, Middleton's gorgeous waterfront community! This stunning 2-story home, the "Kaylie" features space for everyone with plenty of bedrooms, a large bonus space, plus an at-home office! Iron Oak truly outdid themselves with this floor plan and finishes! Enjoy modern trim work such as coffered ceilings, crown molding, accent walls, or ship lap. All homes come with upgraded granite or quartz countertops, high-end appliances, luxury lighting packages, built in mud rooms, soft close cabinets to the ceiling, and large pantry. With low voltage pre-wiring, it's easy to add your own surround sound after closing. All garages come pre-plumbed with a water softener loop and utility sink. There is so much for you to see and love about this community! Stop by anytime and view this home. The "Kaylie" is a new floor plan still under construction so there are no finished photos of this home. \*Photos are similar\*

## THE KAYLIE

CRESCENT LAKE SUBDIVISION

5 BED + BONUS + OFFICE | 3 BATH | 3 CAR | 2970 SF

\*NOT FINAL - SUBJECT TO CHANGE