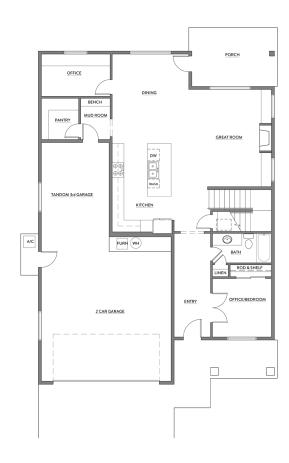

## the kaylie

4 BED + BONUS + OFFICE | 3 BATH | 3 CAR | 2970 SQFT

Lot/Block: 21/1, 28/1, 3/2, 9/2, 15/2, 2/3, 28/3, 35/3

Welcome to the newest floor plan being built in Crescent Lake, Middleton's gorgeous waterfront community! This stunning 2-story home, the "Kaylie" features space for everyone with plenty of bedrooms, a large bonus space, plus an at-home office! Iron Oak truly outdid themselves with this floor plan and finishes! Enjoy modern trim work such as coffered ceilings, crown molding, accent walls, or ship lap. All homes come with upgraded granite or quartz countertops, high-end appliances, luxury lighting packages, built in mud rooms, soft close cabinets to the ceiling, and large pantry. With low voltage pre-wiring, it's easy to add your own surround sound after closing. All garages come pre-plumbed with a water softener loop and utility sink. There is so much for you to see and love about this community! Stop by anytime and view this home. The "Kaylie" is a new floor plan still under construction so there are no finished photos of this home. \*Photos are similar\*

## THE KAYLIE

CRESCENT LAKE SUBDIVISION

5 BED + BONUS + OFFICE | 3 BATH | 3 CAR | 2970 SF

\*NOT FINAL - SUBJECT TO CHANGE