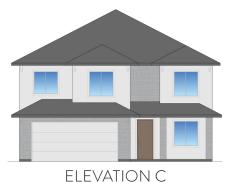

## the kaylie

4 BED + BONUS + OFFICE | 3 BATH | 3 CAR | 2970 SQFT

Lot/Block: 21/1, 28/1, 3/2, 9/2, 15/2, 2/3, 28/3, 35/3

Welcome to the newest floor plan being built in Crescent Lake, Middleton's gorgeous waterfront community! This stunning 2-story home, the "Kaylie" features space for everyone with plenty of bedrooms, a large bonus space, plus an at-home office! Iron Oak truly outdid themselves with this floor plan and finishes! Enjoy modern trim work such as coffered ceilings, crown molding, accent walls, or ship lap. All homes come with upgraded granite or quartz countertops, high-end appliances, luxury lighting packages, built in mud rooms, soft close cabinets to the ceiling, and large pantry. With low voltage pre-wiring, it's easy to add your own surround sound after closing. All garages come pre-plumbed with a water softener loop and utility sink. There is so much for you to see and love about this community! Stop by anytime and view this home. The "Kaylie" is a new floor plan still under construction so there are no finished photos of this home. \*Photos are similar\*

## THE KAYLIE

CRESCENT LAKE SUBDIVISION

5 BED + BONUS + OFFICE | 3 BATH | 3 CAR | 2970 SF

\*NOT FINAL - SUBJECT TO CHANGE