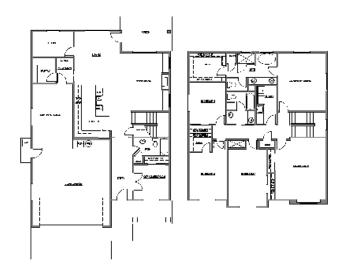

## the kaylie

4 BED + BONUS + OFFICE | 3 BATH | 3 CAR | 2970 SQFT

Lot/Block: 21/1, 28/1, 3/2, 9/2, 15/2, 2/3, 28/3, 35/3

Welcome to the newest floor plan being built in Crescent Lake, Middleton's gorgeous waterfront community! This stunning 2-story home, the "Kaylie" features space for everyone with plenty of bedrooms, a large bonus space, plus an at-home office! Iron Oak truly outdid themselves with this floor plan and finishes! Enjoy modern trim work such as coffered ceilings, crown molding, accent walls, or ship lap. All homes come with upgraded granite or quartz countertops, high-end appliances, luxury lighting packages, built in mud rooms, soft close cabinets to the ceiling, and large pantry. With low voltage pre-wiring, it's easy to add your own surround sound after closing. All garages come pre-plumbed with a water softener loop and utility sink. There is so much for you to see and love about this community! Stop by anytime and view this home. The "Kaylie" is a new floor plan still under construction so there are no finished photos of this home. \*Photos are similar\*

## THE KAYLIE

CRESCENT LAKE SUBDIVISION

5 BED + BONUS + OFFICE | 3 BATH | 3 CAR | 2970 SF

\*NOT FINAL - SUBJECT TO CHANGE