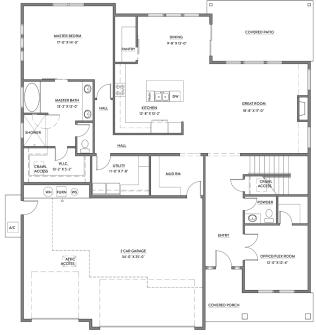

## **THE TREY**

CRESCENT LAKE SUBDIVISION

4 BED | 2.5 BATH | 3 CAR | 3091 SQFT

\*NOT FINAL - SUBJECT TO CHANGE

MAIN FLOOR PLAN