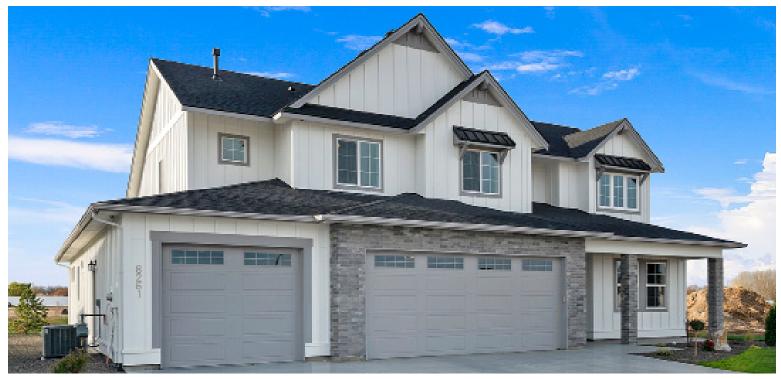

## 4 BED + BONUS + OFFICE | 2.5 BATH | 3 CAR | 3091

Lot/Block: 13/1, 27/1, 7/2, 11/2, 19/2, 22/2, 27/2, 3/3, 8/3, 13/3, 24/3, 29/3, 34/3

We are proud to offer one of Iron Oak's most popular floor plans, the "Trey". This lovely two-story home features upgraded finishes: solid surface counters & floors in main living areas & bathrooms, deluxe kitchen with built-in gas range & micro/speed oven, soaker tub with separate tile walk-in shower, spacious mudroom, unique ceiling details & more! Upstairs offers a flex area for toys, TV, games, reading, etc. The beautiful fireplace adds a homey feel in the open concept great room. The large windows offer natural light & covered back patio provides a peaceful, serene outdoor space. The covered front porch is an added bonus! Relish in each detail from crown molding, custom lighting & designer fixtures. \*Photos are Similar & based off our model home of the same floorplan\* Please note actual finishes may be different than shown in listing photos & are for reference only.

**ELEVATION A** 

**ELEVATION B** 

**ELEVATION C** 