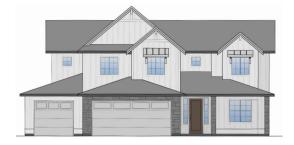

home features upgraded finishes: solid surface counters & floors in main living areas & bathrooms, deluxe kitchen with built-in gas range & micro/speed oven, soaker tub with separate tile walk-in shower, spacious mudroom, unique ceiling details & more! Upstairs offers a flex area for toys, TV, games, reading, etc. The beautiful fireplace adds a homey feel in the open concept great room. The large windows offer natural light & covered back patio provides a peaceful, serene outdoor space. The covered front porch is an added bonus! Relish in each detail from crown molding, custom lighting & designer fixtures. \*Photos are Similar & based off our model home of the same floorplan\* Please note actual finishes may be different than shown in listing photos & are for reference only.

















**ELEVATION A** 

**ELEVATION B** 

**ELEVATION C** 





## **THE TREY**

CRESCENT LAKE SUBDIVISION

4 BED | 2.5 BATH | 3 CAR | 3091 SQFT

\*NOT FINAL - SUBJECT TO CHANGE



MAIN FLOOR PLAN