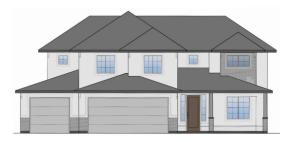

ome features upgraded finishes: solid surface counters & floors in main living areas & bathrooms, deluxe kitchen with built-in gas range & micro/speed oven, soaker tub with separate tile walk-in shower, spacious mudroom, unique ceiling details & more! Upstairs offers a flex area for toys, TV, games, reading, etc. The beautiful fireplace adds a homey feel in the open concept great room. The large windows offer natural light & covered back patio provides a peaceful, serene outdoor space. The covered front porch is an added bonus! Relish in each detail from crown molding, custom lighting & designer fixtures. \*Photos are Similar & based off our model home of the same floorplan\* Please note actual finishes may be different than shown in listing photos & are for reference only.

















**ELEVATION A** 

**ELEVATION B** 

**ELEVATION C** 





## **THE TREY**

CRESCENT LAKE SUBDIVISION

4 BED | 2.5 BATH | 3 CAR | 3091 SQFT

\*NOT FINAL - SUBJECT TO CHANGE



MAIN FLOOR PLAN