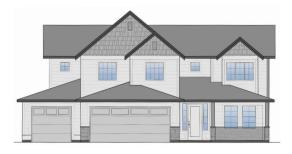

ry home features upgraded finishes: solid surface counters & floors in main living areas & bathrooms, deluxe kitchen with built-in gas range & micro/speed oven, soaker tub with separate tile walk-in shower, spacious mudroom, unique ceiling details & more! Upstairs offers a flex area for toys, TV, games, reading, etc. The beautiful fireplace adds a homey feel in the open concept great room. The large windows offer natural light & covered back patio provides a peaceful, serene outdoor space. The covered front porch is an added bonus! Relish in each detail from crown molding, custom lighting & designer fixtures. \*Photos are Similar & based off our model home of the same floorplan\* Please note actual finishes may be different than shown in listing photos & are for reference only.

















**ELEVATION A** 

**ELEVATION B** 

**ELEVATION C** 





## **THE TREY**

CRESCENT LAKE SUBDIVISION

4 BED | 2.5 BATH | 3 CAR | 3091 SQFT

\*NOT FINAL - SUBJECT TO CHANGE



MAIN FLOOR PLAN