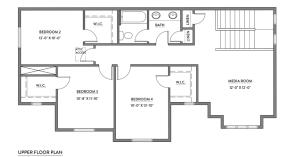

## 4 BED + BONUS + OFFICE | 2.5 BATH | 3 CAR | 3091

Lot/Block: 13/1, 27/1, 7/2, 11/2, 19/2, 22/2, 27/2, 3/3, 8/3, 13/3, 24/3, 29/3, 34/3

We are proud to offer one of Iron Oak's most popular floor plans, the "Trey". This lovely two-story home features upgraded finishes: solid surface counters & floors in main living areas & bathrooms, deluxe kitchen with built-in gas range & micro/speed oven, soaker tub with separate tile walk-in shower, spacious mudroom, unique ceiling details & more! Upstairs offers a flex area for toys, TV, games, reading, etc. The beautiful fireplace adds a homey feel in the open concept great room. The large windows offer natural light & covered back patio provides a peaceful, serene outdoor space. The covered front porch is an added bonus! Relish in each detail from crown molding, custom lighting & designer fixtures. \*Photos are Similar & based off our model home of the same floorplan\* Please note actual finishes may be different than shown in listing photos & are for reference only.