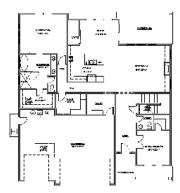

## **THE TREY**

CRESCENT LAKE SUBDIVISION

4 BED | 2.5 BATH | 3 CAR | 3091 SQFT

\*NOT FINAL - SUBJECT TO CHANGE

MAIN FLOOR PLAN