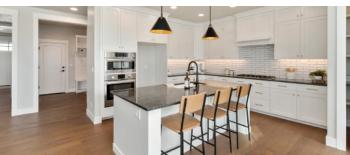

## 4 BED + BONUS + OFFICE | 2.5 BATH | 3 CAR | 3091

Lot/Block: 13/1, 27/1, 7/2, 11/2, 19/2, 22/2, 27/2, 3/3, 8/3, 13/3, 24/3, 29/3, 34/3

We are proud to offer one of Iron Oak's most popular floor plans, the "Trey". This lovely two-story home features upgraded finishes: solid surface counters & floors in main living areas & bathrooms, deluxe kitchen with built-in gas range & micro/speed oven, soaker tub with separate tile walk-in shower, spacious mudroom, unique ceiling details & more! Upstairs offers a flex area for toys, TV, games, reading, etc. The beautiful fireplace adds a homey feel in the open concept great room. The large windows offer natural light & covered back patio provides a peaceful, serene outdoor space. The covered front porch is an added bonus! Relish in each detail from crown molding, custom lighting & designer fixtures. \*Photos are Similar & based off our model home of the same floorplan\* Please note actual finishes may be different than shown in listing photos & are for reference only.