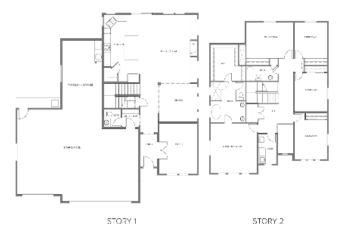

## the marcella

4 BED + BONUS | 3 BATH | 4 CAR | 2771 SQFT Lot/Block: 1/2, 4/2, 8/2, 12/2, 1/3, 6/3, 32/3, 36/3

"Looking for a HUGE and FABULOUS garage with an equally INCREDIBLE home attached?! Iron Oak's newest floor plan, the "Marcella", is the home for you! This two-story wonder offers a large office with French doors off the entryway and an unique, yet desirable, open concept living space. Enjoy watching the kiddos play or the birds in the backyard through the corner windows above the Kitchen sink. Upstairs you'll find a massive Master Suite complete with a Master Bath that is sure to please even the pickiest homeowners. Relax in the separate soaker tub or get cleaned up in the steamy, oversized walk-in tile shower! Don't miss the size of the Master closet.. WOW! With 3 more bedrooms and a large Bonus/Media room, there is plenty of space for everyone to spread out and hang out. Crescent Lake offers water lots, full front/back landscaping, full fencing, and all the amenities you've come to love and expect from a high-end home builder. Stop by today and learn more about the Marcella floor plans coming soon! \*Photos are Similar"

STORY 1