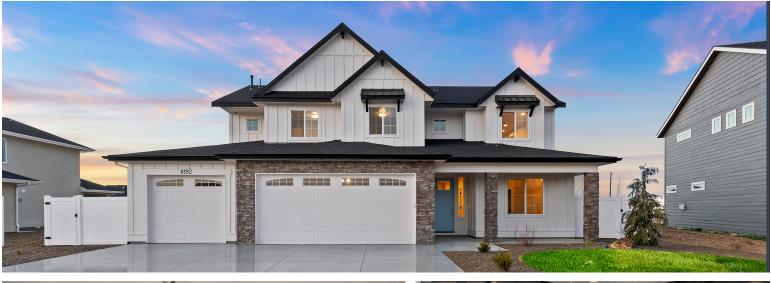

## the marcella

4 BED + BONUS | 3 BATH | 4 CAR | 2771 SQFT Lot/Block: 1/2, 4/2, 8/2, 12/2, 1/3, 6/3, 32/3, 36/3

"Looking for a HUGE and FABULOUS garage with an equally INCREDIBLE home attached?! Iron Oak's newest floor plan, the "Marcella", is the home for you! This two-story wonder offers a large office with French doors off the entryway and an unique, yet desirable, open concept living space. Enjoy watching the kiddos play or the birds in the backyard through the corner windows above the Kitchen sink. Upstairs you'll find a massive Master Suite complete with a Master Bath that is sure to please even the pickiest homeowners. Relax in the separate soaker tub or get cleaned up in the steamy, oversized walk-in tile shower! Don't miss the size of the Master closet.. WOW! With 3 more bedrooms and a large Bonus/Media room, there is plenty of space for everyone to spread out and hang out. Crescent Lake offers water lots, full front/back landscaping, full fencing, and all the amenities you've come to love and expect from a high-end home builder. Stop by today and learn more about the Marcella floor plans coming soon! \*Photos are Similar"