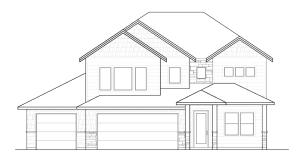

## the marcella

4 BED + BONUS | 3 BATH | 4 CAR | 2771 SQFT Lot/Block: 1/2, 4/2, 8/2, 12/2, 1/3, 6/3, 32/3, 36/3

"Looking for a HUGE and FABULOUS garage with an equally INCREDIBLE home attached?! Iron Oak's newest floor plan, the "Marcella", is the home for you! This two-story wonder offers a large office with French doors off the entryway and an unique, yet desirable, open concept living space. Enjoy watching the kiddos play or the birds in the backyard through the corner windows above the Kitchen sink. Upstairs you'll find a massive Master Suite complete with a Master Bath that is sure to please even the pickiest homeowners. Relax in the separate soaker tub or get cleaned up in the steamy, oversized walk-in tile shower! Don't miss the size of the Master closet.. WOW! With 3 more bedrooms and a large Bonus/Media room, there is plenty of space for everyone to spread out and hang out. Crescent Lake offers water lots, full front/back landscaping, full fencing, and all the amenities you've come to love and expect from a high-end home builder. Stop by today and learn more about the Marcella floor plans coming soon! \*Photos are Similar"