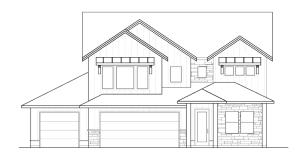

## the marcella

4 BED + BONUS | 3 BATH | 4 CAR | 2771 SQFT Lot/Block: 1/2, 4/2, 8/2, 12/2, 1/3, 6/3, 32/3, 36/3

"Looking for a HUGE and FABULOUS garage with an equally INCREDIBLE home attached?! Iron Oak's newest floor plan, the "Marcella", is the home for you! This two-story wonder offers a large office with French doors off the entryway and an unique, yet desirable, open concept living space. Enjoy watching the kiddos play or the birds in the backyard through the corner windows above the Kitchen sink. Upstairs you'll find a massive Master Suite complete with a Master Bath that is sure to please even the pickiest homeowners. Relax in the separate soaker tub or get cleaned up in the steamy, oversized walk-in tile shower! Don't miss the size of the Master closet.. WOW! With 3 more bedrooms and a large Bonus/Media room, there is plenty of space for everyone to spread out and hang out. Crescent Lake offers water lots, full front/back landscaping, full fencing, and all the amenities you've come to love and expect from a high-end home builder. Stop by today and learn more about the Marcella floor plans coming soon! \*Photos are Similar"