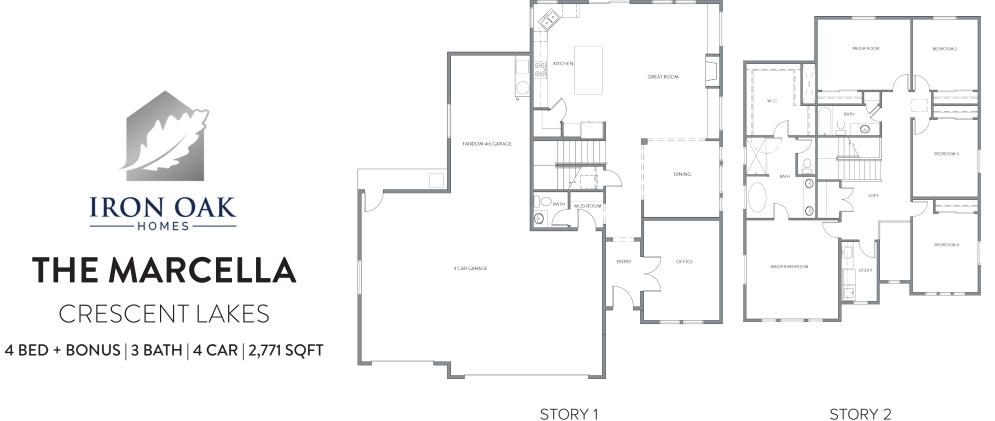

## the marcella

4 BED + BONUS | 3 BATH | 4 CAR | 2771 SQFT Lot/Block: 1/2, 4/2, 8/2, 12/2, 1/3, 6/3, 32/3, 36/3

"Looking for a HUGE and FABULOUS garage with an equally INCREDIBLE home attached?! Iron Oak's newest floor plan, the "Marcella", is the home for you! This two-story wonder offers a large office with French doors off the entryway and an unique, yet desirable, open concept living space. Enjoy watching the kiddos play or the birds in the backyard through the corner windows above the Kitchen sink. Upstairs you'll find a massive Master Suite complete with a Master Bath that is sure to please even the pickiest homeowners. Relax in the separate soaker tub or get cleaned up in the steamy, oversized walk-in tile shower! Don't miss the size of the Master closet.. WOW! With 3 more bedrooms and a large Bonus/Media room, there is plenty of space for everyone to spread out and hang out. Crescent Lake offers water lots, full front/back landscaping, full fencing, and all the amenities you've come to love and expect from a high-end home builder. Stop by today and learn more about the Marcella floor plans coming soon! \*Photos are Similar"

STORY 1