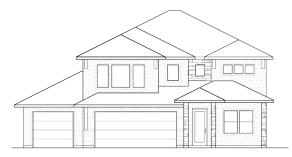

## the marcella

4 BED + BONUS | 3 BATH | 4 CAR | 2771 SQFT Lot/Block: 1/2, 4/2, 8/2, 12/2, 1/3, 6/3, 32/3, 36/3

"Looking for a HUGE and FABULOUS garage with an equally INCREDIBLE home attached?! Iron Oak's newest floor plan, the "Marcella", is the home for you! This two-story wonder offers a large office with French doors off the entryway and an unique, yet desirable, open concept living space. Enjoy watching the kiddos play or the birds in the backyard through the corner windows above the Kitchen sink. Upstairs you'll find a massive Master Suite complete with a Master Bath that is sure to please even the pickiest homeowners. Relax in the separate soaker tub or get cleaned up in the steamy, oversized walk-in tile shower! Don't miss the size of the Master closet.. WOW! With 3 more bedrooms and a large Bonus/Media room, there is plenty of space for everyone to spread out and hang out. Crescent Lake offers water lots, full front/back landscaping, full fencing, and all the amenities you've come to love and expect from a high-end home builder. Stop by today and learn more about the Marcella floor plans coming soon! \*Photos are Similar"